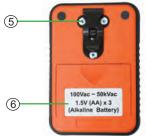

## **ELECTRICAL SPECIFICATIONS:**

• AC Voltage detection: 100Vac ~ 50kVac.

• Frequency range: 50/60Hz

• Operation temperature & humidity: 0°C ~ 40°C / 80% RH Max.

• Sound Level : > 99dB

Power Source: 1.5V(AA) x 3 alkaline battery
Dimension: 107(L) x 73(W) x 33(D) mm
Weight: Approx. 205g. (including battery)

6. Battery cover

7. Soft Pouch

8. Shoulder belt

All Specifications are subject to change without prior notice

G-17, Bharat Industrial Estate, T. J. Road, Sewree (W), Mumbai - 400 015. INDIA. **Sales Direct.**: 022-24156638, 27754546 **Tel.**: 24124540, 24181649, 27750662 / 0292