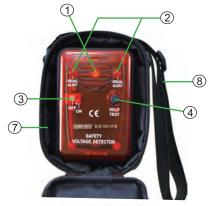

## **INSTRUMENT LAYOUT**

1. Buzzer

High noise level buzzer triggered

on voltage detection.

2. Visual Alert LED

3. ON/OFF switch

4. Self Test Button

5. Clip

6. Battery cover

7. Soft Pouch

8. Shoulder belt

All Specifications are subject to change without prior notice

G-17, Bharat Industrial Estate, T. J. Road, Sewree (W), Mumbai - 400 015. INDIA. **Sales Direct.**: 022-24156638, 27754546 **Tel.**: 24124540, 24181649, 27750662 / 0292