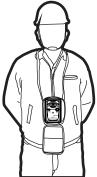

Please remember to put the KM 302 SVD into the soft pouch before doing the voltage detection.

Put the safety voltage detector on your chest with the shoulder belt around your neck.