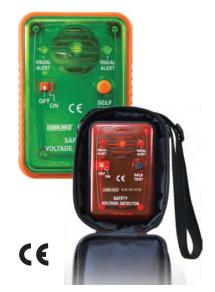

## SAFETY VOLTAGE DETECTOR MODEL - KM 302 SVD

KM 302 SVD is an instrument designed to alert users that they are approaching live equipment where dangerous voltage is present.

The safety voltage detector helps the user stay a safe distance away from live equipment. It therefore protects & safeguards users from approaching dangerous live high voltage equipment or cables.

• Accessories : User Manual, Batteries & Carrying Case