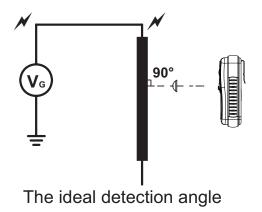

It's a new tool for checking the presence of AC high voltages and low voltages. The voltage detection is from 100Vac to 50kVac.

## **ELECTRICAL SPECIFICATIONS:**

• AC Voltage detection: 100Vac ~ 50kVac.

• Frequency range: 50/60Hz

• Operation temperature & humidity: 0°C ~ 40°C / 80% RH Max.

• Sound Level : > 99dB

Power Source: 1.5V(AA) x 3 alkaline battery
Dimension: 107(L) x 73(W) x 33(D) mm
Weight: Approx. 205g. (including battery)